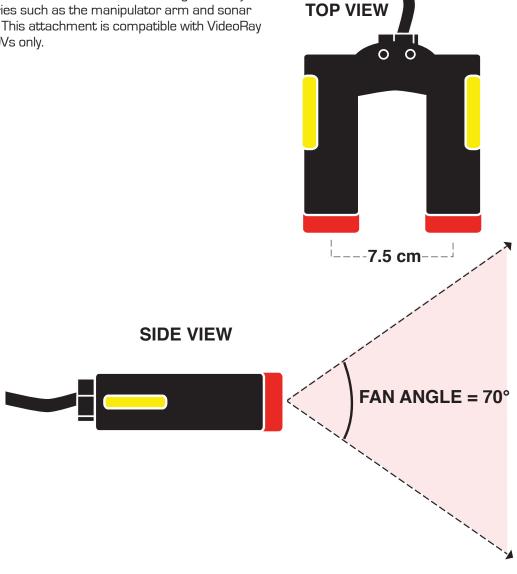

## **ACCESSORY INFORMATION**

The Laser Scaler attachment for the VideoRay Pro 4 ROV systems is a plug and play measurement device that can be attached or removed from the vehicle in seconds. The laser accessory projects two vertical "fan" beams precisely 7.5 cm (3 in) apart for scaling, estimating, or measuring applications. The "fan" nature of the laser beams fills the entire field of view of the ROV camera so that no tilting mechanism is necessary.

The laser scaler can be used with existing VideoRay accessories such as the manipulator arm and sonar systems. This attachment is compatible with VideoRay Pro 4 ROVs only.

## **BASIC LASER SPECIFICATIONS**

Depth Rating:

Beam Alignment Separation:

305 mm (1,000 ft) 7.5 cm (3 in) + / -1/8"

at 100 feet

Beam Divergence:

Beam Power:

Les than 4 mrad Less than 5 mw at 635 nm, Class Illa